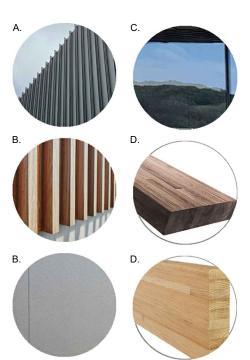

## EXTERNAL MATERIAL SCHEDULE - WARRIEWOOD COMMUNITY CENTRE

A. Roof & wall cladding Mack Bros Straightline 406 roof decking

Colour: Monument

B. Timber wall cladding Vertical hardwood timber boards on cement sheet

Colour: Natural finish - timber Light grey - cement sheet C. Glazing Aluminium framed doubled glazed windows and doors

Colour: Monument

D. Exposed Structure Hardwood timber beams & posts - Exposed

Colour: Natural timber finish

# D. Exposed Structure

Glulam timber beams - Undercover

Colour: Natural timber finish

| 1      | 18.12.2020<br>DA                                                                                                           |
|--------|----------------------------------------------------------------------------------------------------------------------------|
| Rev    | Date<br>Description                                                                                                        |
| sydney | Level 2, 79 Myrtle St<br>Chippendale 2008<br>Nominated Architect: Gerard Reinmuth 6629<br>T 02 9698 2198<br>F 02 9698 2353 |
| hobart | 181 Elizabeth St<br>Hobart 7000<br>Nominated Architect: Scott Balmforth 564<br>T 03 6234 6372<br>F 03 6231 4939            |
| 1      | TERROIR                                                                                                                    |