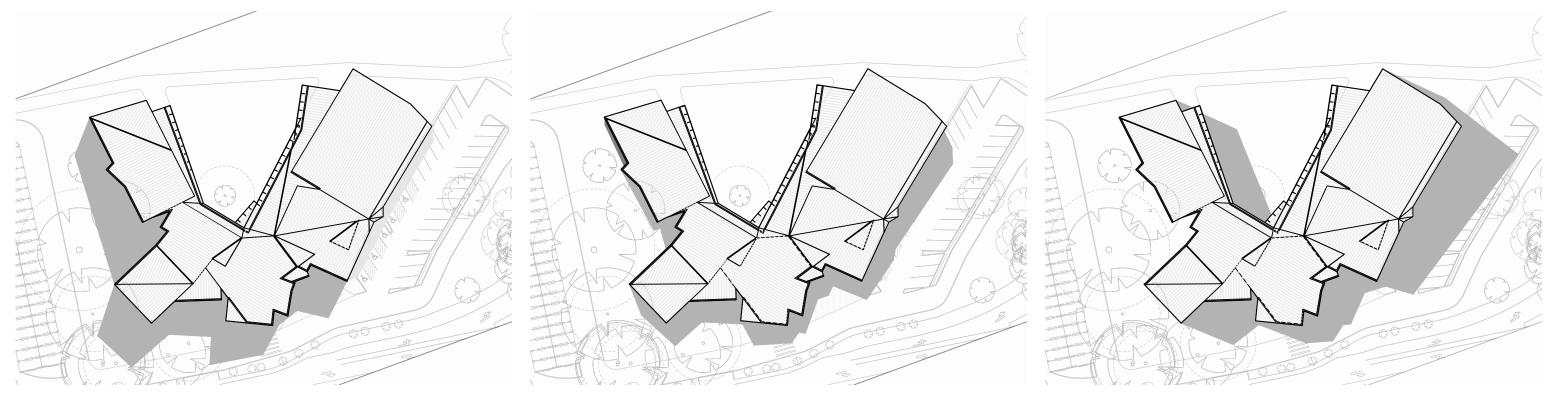

JUNE 21st - 9am

JUNE 21st - Noon

JUNE 21st - 3pm

GENERAL NOTES DO NOT SCALE FROM THIS DRAWING CONFIRM ALL DIMENSIONS AND SETOUTS ON SITE PRIOR TO MANUFACTURE & INSTALLATION ALL WORK IN ACCORDANCE WITH RELEVANT AUSTRALIAN STANDARDS TO BE READ IN CONJUNCTION WITH ENGINEERS DOCUMENTS

Project: WARRIEWOOD COMMUNITY CENTRE

Drawing Description: SOLAR ANALYSIS SHADOW DIAGRAMS WINTER SOLSTICE

| Drawn by: JA      | Checked by: JL       | Scale:1:250@A3 |
|-------------------|----------------------|----------------|
| PROJECT NO: 19319 | DWG NO:<br>DA-008-80 | REV NO:<br>01  |
| Drawing Statu     | s:                   | DA             |