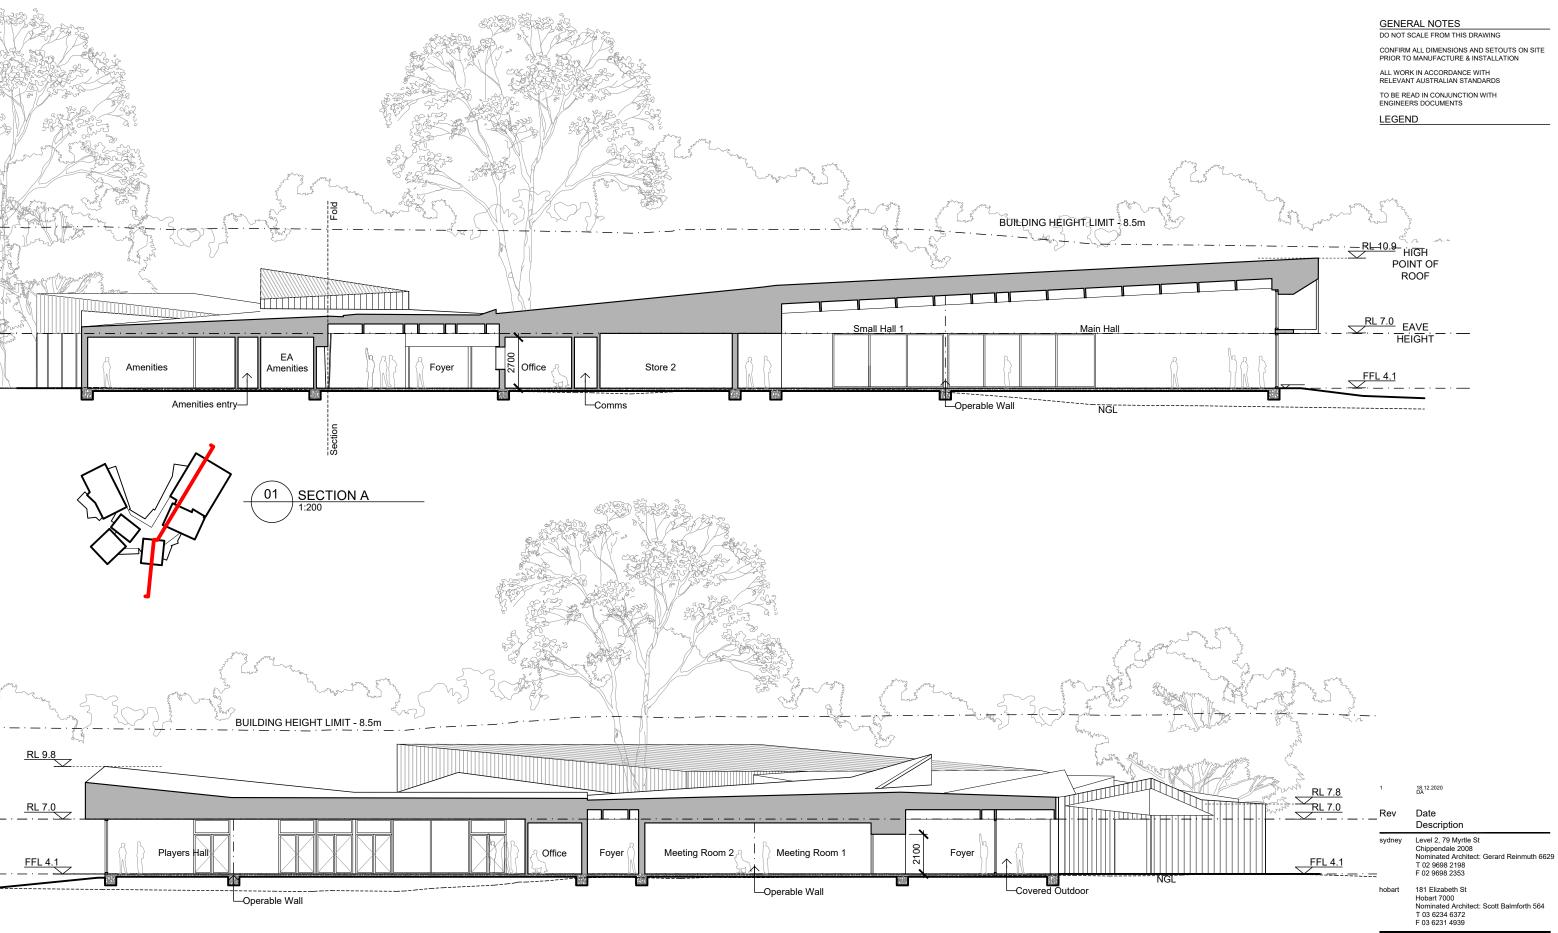

### Proiect:

WARRIEWOOD COMMUNITY CENTRE

Drawing Description: SECTIONS A & B

|                   | ,                    | Scale:1:200@A3 |
|-------------------|----------------------|----------------|
| PROJECT NO: 19319 | DWG NO:<br>DA-007-40 | REV NO:<br>01  |
| Drawing Status:   |                      | DA             |