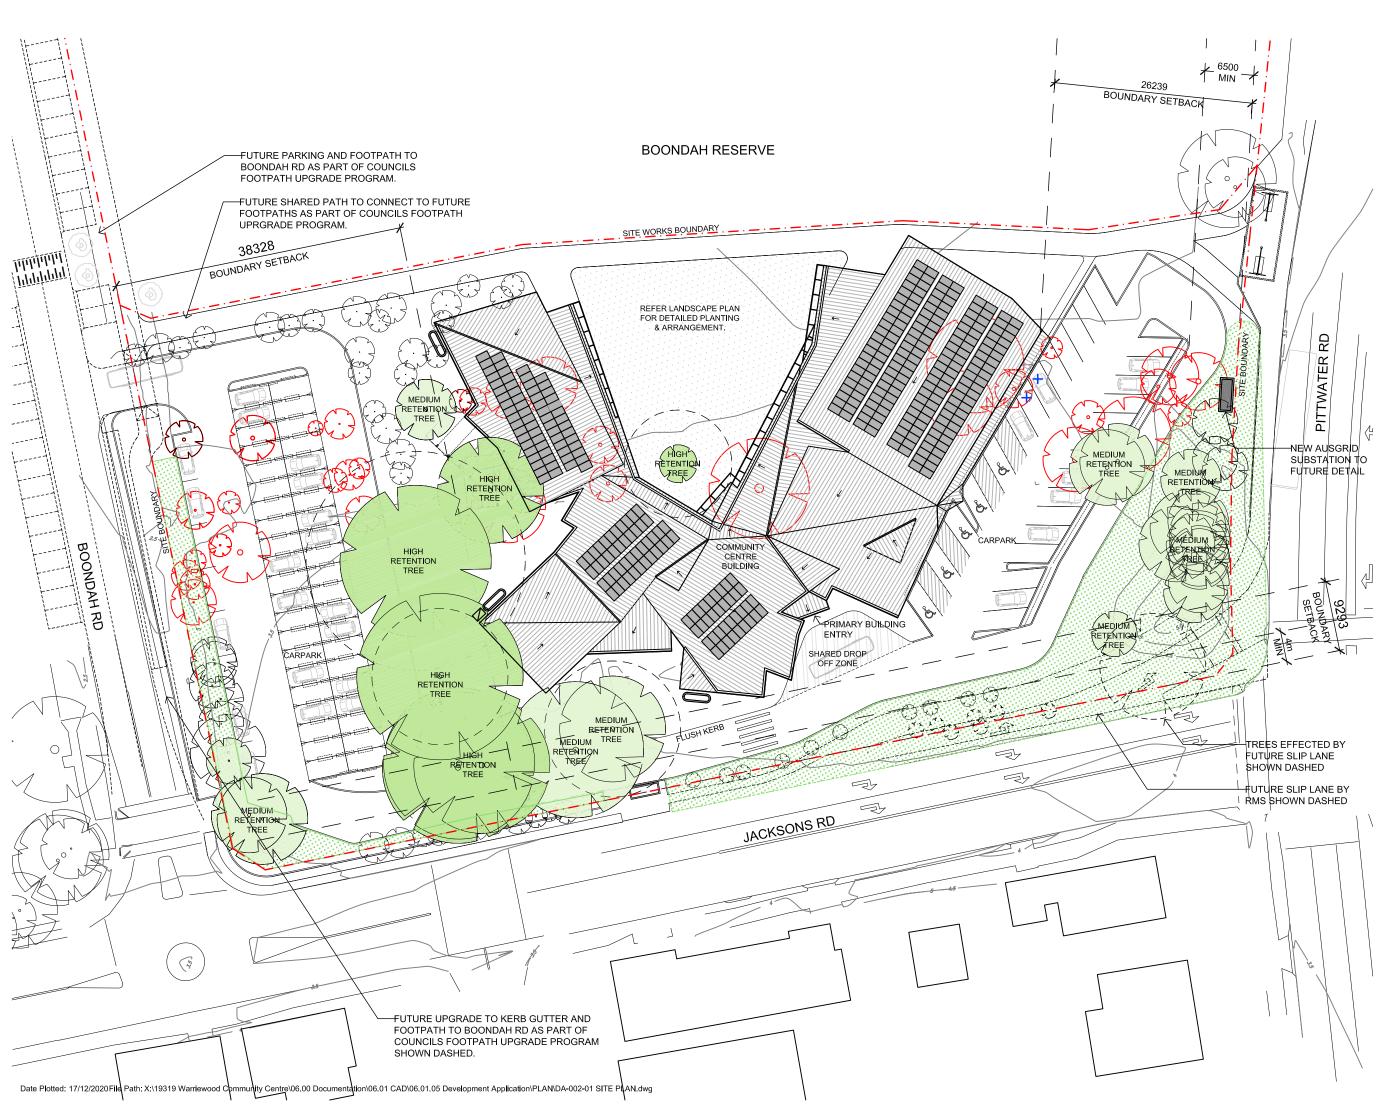

|   | FGEND |  |
|---|-------|--|
| L | EGEND |  |

+

\_\_\_\_\_

•

|       | BUILDING FOOTPRINT            |
|-------|-------------------------------|
| E:2:3 | SITE BOUNDARY                 |
|       | BUILDINGS TO BE<br>DEMOLISHED |
|       | HIGH RETENTION TREE           |

MEDIUM RETENTION TREE

ELECTRIC CAR CHARGING STATION

PV SOLAR ARRAY

BUFFER PLANTING ZONE FOR REPLACEMENT OF TREES EFFECTED BY FUTURE SLIP LANE

NEW AUSGRID SUBSTATION TO FUTURE DETAIL

RAINWATER RE-USE PUMP SET AND FILTRATION SYSTEM FOR LANDSCAPE IRRIGATION, WC & URINAL FLUSHING. TO BE IN WEATHERPROOF ENCLOSURE

TREES TO BE REMOVED REFER TO ARBORIST REPORT FOR MORE INFORMATION.

| 1                | 18,12,2020                                                                                                                 |
|------------------|----------------------------------------------------------------------------------------------------------------------------|
| Rev              | Date<br>Description                                                                                                        |
| sydney           | Level 2, 79 Myrtle St<br>Chippendale 2008<br>Nominated Architect: Gerard Reinmuth 6629<br>T 02 9698 2198<br>F 02 9698 2353 |
| hobart           | 181 Elizabeth St<br>Hobart 7000<br>Nominated Architect: Scott Balmforth 564<br>T 03 6234 6372<br>F 03 6231 4939            |
|                  | TERROIR                                                                                                                    |
| Project:<br>WARR | EWOOD COMMUNITY CENTRE                                                                                                     |

Drawing Description: SITE PLAN

|                   |                      | Scale:1:500@A3 |
|-------------------|----------------------|----------------|
| PROJECT NO: 19319 | DWG NO:<br>DA-001-01 | REV NO:<br>01  |
| Drawing Statu     | s:                   | DA             |