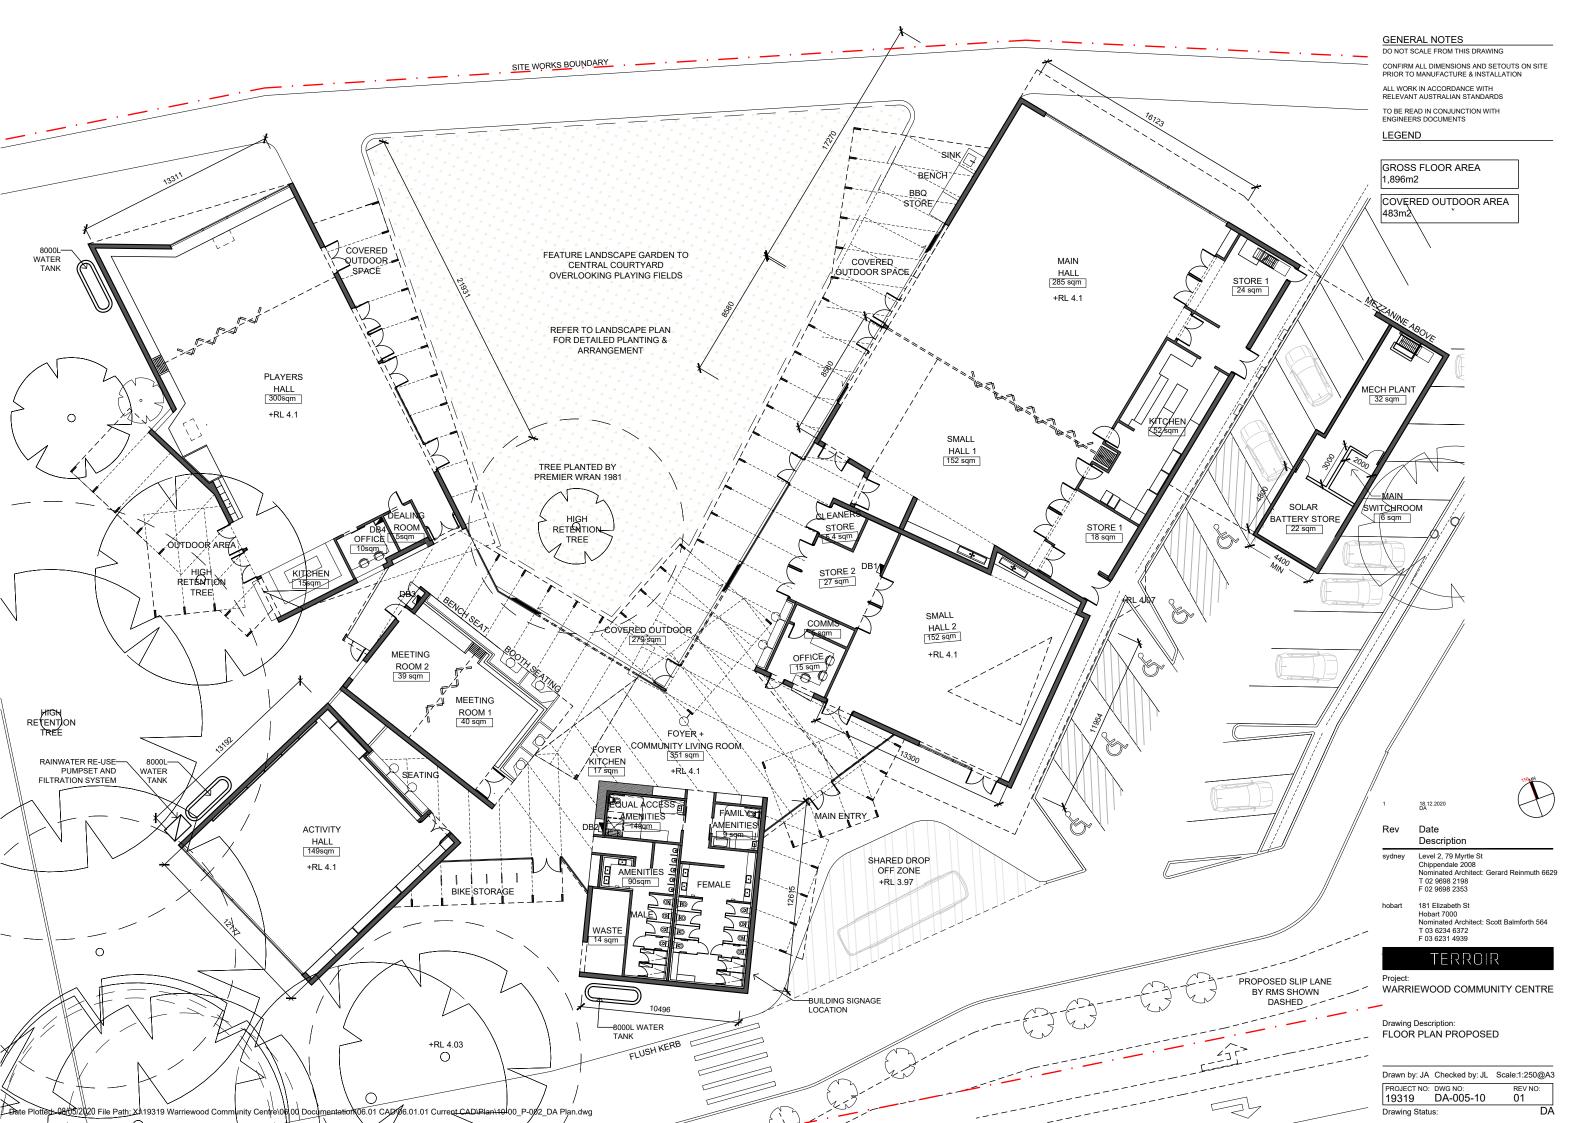

LEGEND

| 1      | 18.12.2020<br>DA                                                                                                           |
|--------|----------------------------------------------------------------------------------------------------------------------------|
| Rev    | Date<br>Description                                                                                                        |
| sydney | Level 2, 79 Myrtle St<br>Chippendale 2008<br>Nominated Architect: Gerard Reinmuth 6629<br>T 02 9698 2198<br>F 02 9698 2353 |
| hobart | 181 Elizabeth St<br>Hobart 7000<br>Nominated Architect: Scott Balmforth 564<br>T 03 6234 6372<br>F 03 6231 4939            |
|        | TERROIR                                                                                                                    |