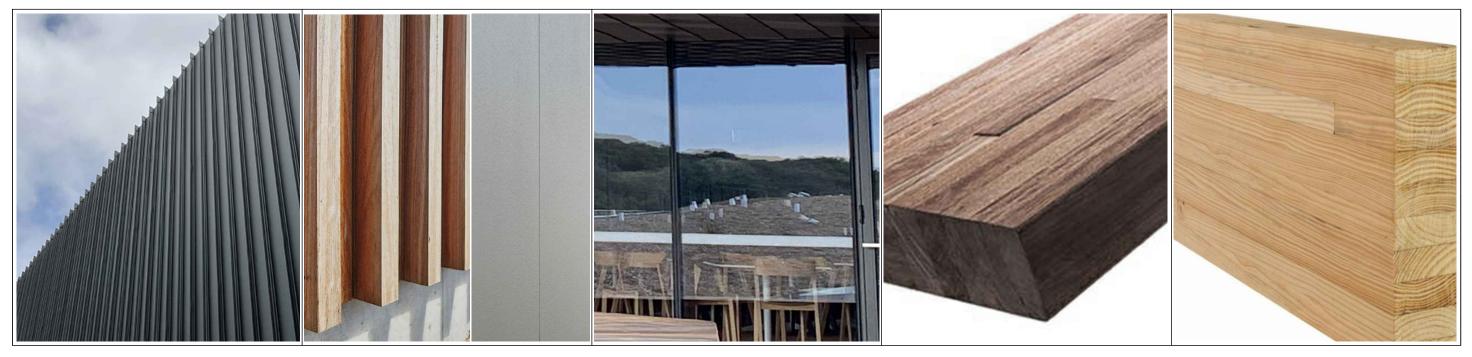

## EXTERNAL MATERIAL SCHEDULE - WARRIEWOOD COMMUNITY CENTRE

A. Roof & wall cladding Mack Bros Straightline 406 roof decking

Colour: Monument

B. Timber wall cladding Vertical hardwood timber boards on cement sheet

Colour: Natural finish - timber Light grey - cement sheet C. Glazing Aluminium framed doubled glazed windows and doors

Colour: Monument

D. Exposed Structure Hardwood timber beams & posts - Exposed

Colour: Natural timber finish

# D. Exposed Structure

Glulam timber beams - Undercover

Colour: Natural timber finish

| 1      | 18.12.2020<br>DA                                                                                                           |
|--------|----------------------------------------------------------------------------------------------------------------------------|
| Rev    | Date<br>Description                                                                                                        |
| sydney | Level 2, 79 Myrtle St<br>Chippendale 2008<br>Nominated Architect: Gerard Reinmuth 6629<br>T 02 9698 2198<br>F 02 9698 2353 |
| hobart | 181 Elizabeth St<br>Hobart 7000<br>Nominated Architect: Scott Balmforth 564<br>T 03 6234 6372<br>F 03 6231 4939            |
| 1      | TERROIR                                                                                                                    |