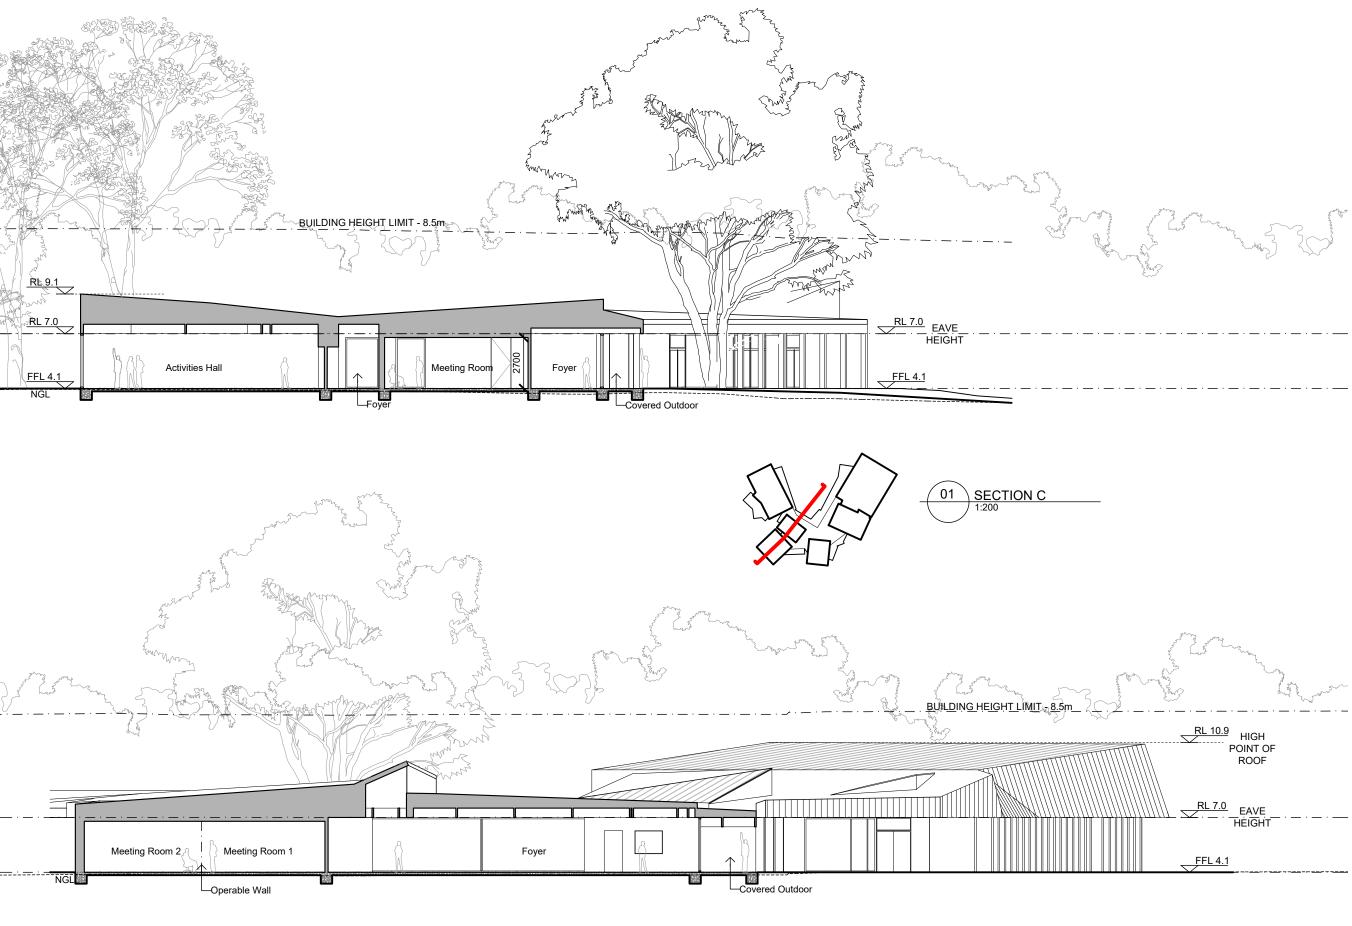

Project: WARRIEWOOD COMMUNITY CENTRE

Drawing Description: SECTIONS C & D

| •                 | •                    | Scale:1:200@A3 |
|-------------------|----------------------|----------------|
| PROJECT NO: 19319 | DWG NO:<br>DA-007-41 | REV NO:<br>01  |
| Drawing Statu     | DA                   |                |