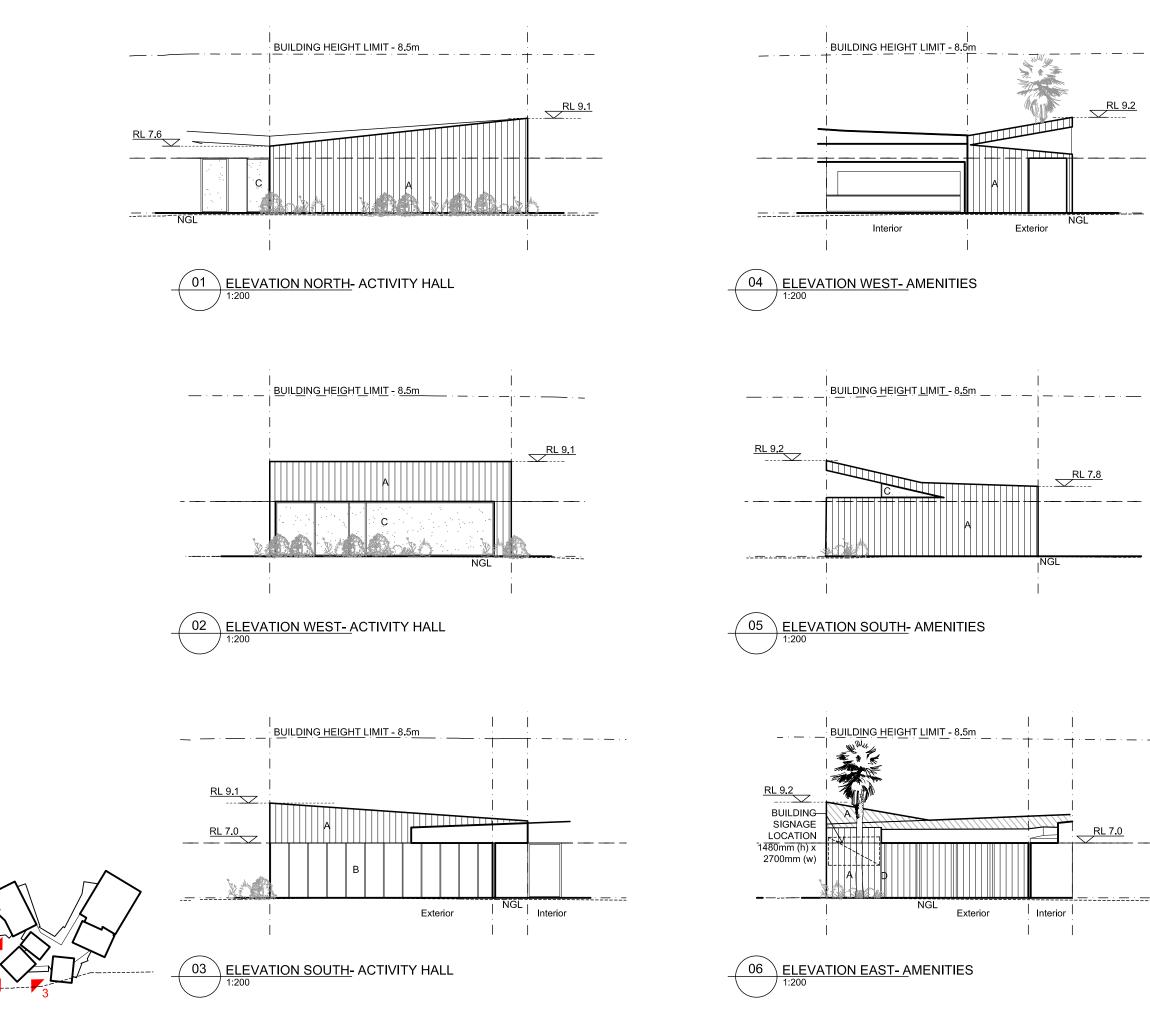

## FINISHES LEGEND

- A METAL CLADDING
- B TIMBER CLADDING

| 1      | 18.12.2020<br>DA                                                                                                           |
|--------|----------------------------------------------------------------------------------------------------------------------------|
| Rev    | Date<br>Description                                                                                                        |
| sydney | Level 2, 79 Myrtle St<br>Chippendale 2008<br>Nominated Architect: Gerard Reinmuth 6629<br>T 02 9698 2198<br>F 02 9698 2353 |
| hobart | 181 Elizabeth St<br>Hobart 7000<br>Nominated Architect: Scott Balmforth 564<br>T 03 6234 6372<br>F 03 6231 4939            |
| -      | TERROIR                                                                                                                    |

## FINISHES LEGEND

- A METAL CLADDING
- B TIMBER CLADDING

| 1      | 18.12.2020<br>DA                                                                                                           |
|--------|----------------------------------------------------------------------------------------------------------------------------|
| Rev    | Date<br>Description                                                                                                        |
| sydney | Level 2, 79 Myrtle St<br>Chippendale 2008<br>Nominated Architect: Gerard Reinmuth 6629<br>T 02 9698 2198<br>F 02 9698 2353 |
| hobart | 181 Elizabeth St<br>Hobart 7000<br>Nominated Architect: Scott Balmforth 564<br>T 03 6234 6372<br>F 03 6231 4939            |
|        | TERROIR                                                                                                                    |

## FINISHES LEGEND

- A METAL CLADDING
- B TIMBER CLADDING
- (cement sheet underlay) C - GLAZING
- D GLULAM BEAMS/COLUMNS

| 1      | 18.12.2020<br>DA                                                                                                           |
|--------|----------------------------------------------------------------------------------------------------------------------------|
| Rev    | Date<br>Description                                                                                                        |
| sydney | Level 2, 79 Myrtle St<br>Chippendale 2008<br>NomInated Archttect: Gerard Relnmuth 6629<br>T 02 9698 2198<br>F 02 9698 2353 |
| hobart | 181 Elizabeth St<br>Hobart 7000<br>Nominated Architect: Scott Balmforth 564<br>T 03 6234 6372<br>F 03 6231 4939            |
|        | TERROIR                                                                                                                    |

## Project:

WARRIEWOOD COMMUNITY CENTRE

Drawing Description: ELEVATIONS - ACTIVITY HALL & AMENITIES

|                      | ,                    | Scale:1:200@A3 |
|----------------------|----------------------|----------------|
| PROJECT NO:<br>19319 | DWG NO:<br>DA-006-54 | REV NO:<br>01  |
| Drawing Status:      |                      | DA             |