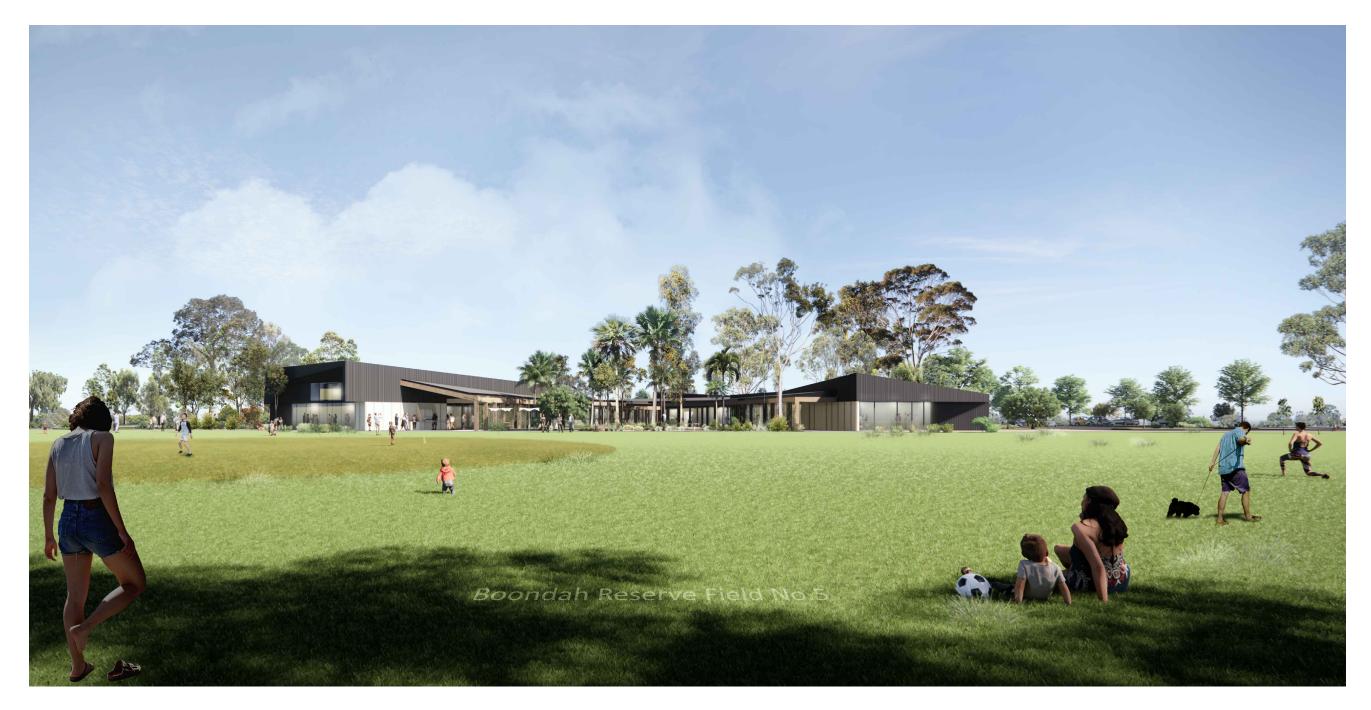

Project: WARRIEWOOD COMMUNITY CENTRE

Drawing Description: COVER SHEET

| Drawn by:         | Checked by:          | Scale:NA      |
|-------------------|----------------------|---------------|
| PROJECT NO: 19319 | DWG NO:<br>DA-000-00 | REV NO:<br>01 |
| Drawing Statu     | s:                   | DA            |