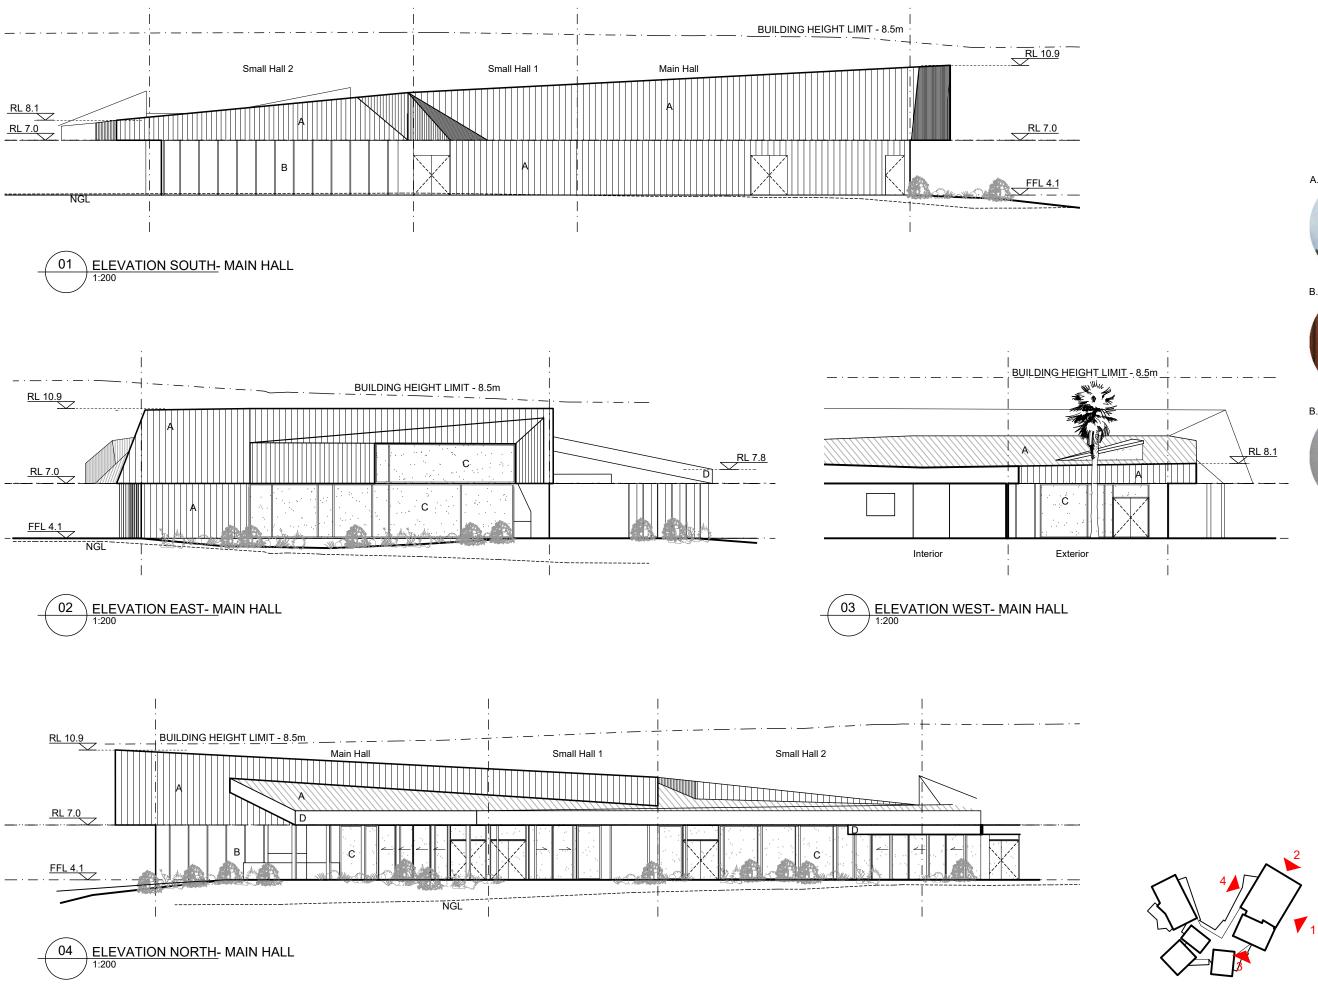

## FINISHES LEGEND

- A METAL CLADDING
- B TIMBER CLADDING

| 1      | 18.12.2020<br>DA                                                                                                           |
|--------|----------------------------------------------------------------------------------------------------------------------------|
| Rev    | Date<br>Description                                                                                                        |
| sydney | Level 2, 79 Myrtle St<br>Chippendale 2008<br>Nominated Architect: Gerard Reinmuth 6629<br>T 02 9698 2198<br>F 02 9698 2353 |
| hobart | 181 Elizabeth St<br>Hobart 7000<br>Nominated Architect: Scott Balmforth 564<br>T 03 6234 6372<br>F 03 6231 4939            |
| -      | TERROIR                                                                                                                    |

### Project:

WÁRRIEWOOD COMMUNITY CENTRE

Drawing Description: ELEVATIONS - MAIN HALL

| Drawn by: JA      | Checked by: JL       | Scale:1:200@A3 |
|-------------------|----------------------|----------------|
| PROJECT NO: 19319 | DWG NO:<br>DA-006-52 | REV NO:<br>01  |
| Drawing Statu     | s:                   | DA             |

## FINISHES LEGEND

- A METAL CLADDING
- B TIMBER CLADDING

| 1      | 18.12.2020<br>DA                                                                                                           |
|--------|----------------------------------------------------------------------------------------------------------------------------|
| Rev    | Date<br>Description                                                                                                        |
| sydney | Level 2, 79 Myrtle St<br>Chippendale 2008<br>Nominated Architect: Gerard Reinmuth 6629<br>T 02 9698 2198<br>F 02 9698 2353 |
| hobart | 181 Elizabeth St<br>Hobart 7000<br>Nominated Architect: Scott Balmforth 564<br>T 03 6234 6372<br>F 03 6231 4939            |
|        | TERROIR                                                                                                                    |

## Project:

WÁRRIEWOOD COMMUNITY CENTRE

Drawing Description: ELEVATIONS - PLAYERS HALL

| Drawn by: JA      | Checked by: JL       | Scale:1:200@A3 |
|-------------------|----------------------|----------------|
| PROJECT NO: 19319 | DWG NO:<br>DA-006-53 | REV NO:<br>01  |
| Drawing Status:   |                      | DA             |

## FINISHES LEGEND

- A METAL CLADDING
- B TIMBER CLADDING
- (cement sheet underlay) C - GLAZING
- D GLULAM BEAMS/COLUMNS

| 1      | 18.12.2020<br>DA                                                                                                           |
|--------|----------------------------------------------------------------------------------------------------------------------------|
| Rev    | Date<br>Description                                                                                                        |
| sydney | Level 2, 79 Myrtle St<br>Chippendale 2008<br>NomInated Archttect: Gerard Relnmuth 6629<br>T 02 9698 2198<br>F 02 9698 2353 |
| hobart | 181 Elizabeth St<br>Hobart 7000<br>Nominated Architect: Scott Balmforth 564<br>T 03 6234 6372<br>F 03 6231 4939            |
|        | TERROIR                                                                                                                    |

## Project:

WARRIEWOOD COMMUNITY CENTRE

Drawing Description: ELEVATIONS - ACTIVITY HALL & AMENITIES

|                      | ,                    | Scale:1:200@A3 |
|----------------------|----------------------|----------------|
| PROJECT NO:<br>19319 | DWG NO:<br>DA-006-54 | REV NO:<br>01  |
| Drawing Status:      |                      | DA             |