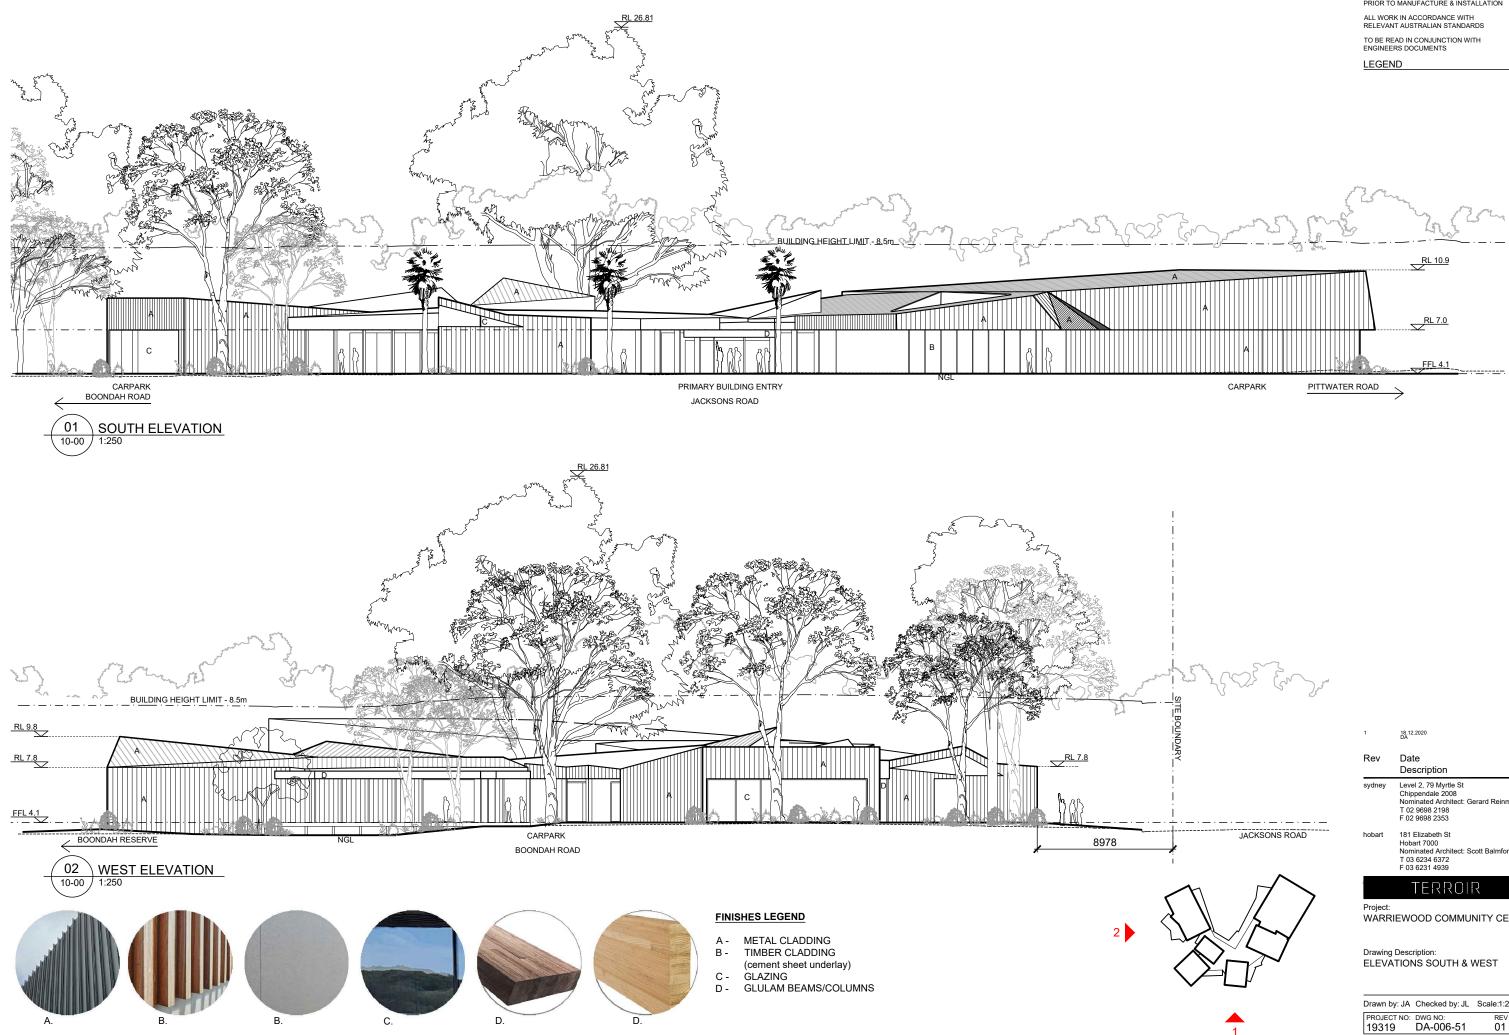

| 1      | 18.12.2020<br>DA                                                                                                           |
|--------|----------------------------------------------------------------------------------------------------------------------------|
| Rev    | Date<br>Description                                                                                                        |
| sydney | Level 2, 79 Myrtle St<br>Chippendale 2008<br>Nominated Architect: Gerard Reinmuth 6629<br>T 02 9698 2198<br>F 02 9698 2353 |
| hobart | 181 Elizabeth St<br>Hobart 7000<br>Nominated Architect: Scott Balmforth 564<br>T 03 6234 6372<br>F 03 6231 4939            |
|        | TEDDOID                                                                                                                    |

WÁRRIEWOOD COMMUNITY CENTRE

| Drawn by: JA      | Checked by: JL       | Scale:1:250@A3 |
|-------------------|----------------------|----------------|
| PROJECT NO: 19319 | DWG NO:<br>DA-006-51 | REV NO:<br>01  |
| Drawing Status:   |                      | DA             |

## FINISHES LEGEND

- A METAL CLADDING
- B TIMBER CLADDING

| 1      | 18.12.2020<br>DA                                                                                                           |
|--------|----------------------------------------------------------------------------------------------------------------------------|
| Rev    | Date<br>Description                                                                                                        |
| sydney | Level 2, 79 Myrtle St<br>Chippendale 2008<br>Nominated Architect: Gerard Reinmuth 6629<br>T 02 9698 2198<br>F 02 9698 2353 |
| hobart | 181 Elizabeth St<br>Hobart 7000<br>Nominated Architect: Scott Balmforth 564<br>T 03 6234 6372<br>F 03 6231 4939            |
| -      | TERROIR                                                                                                                    |