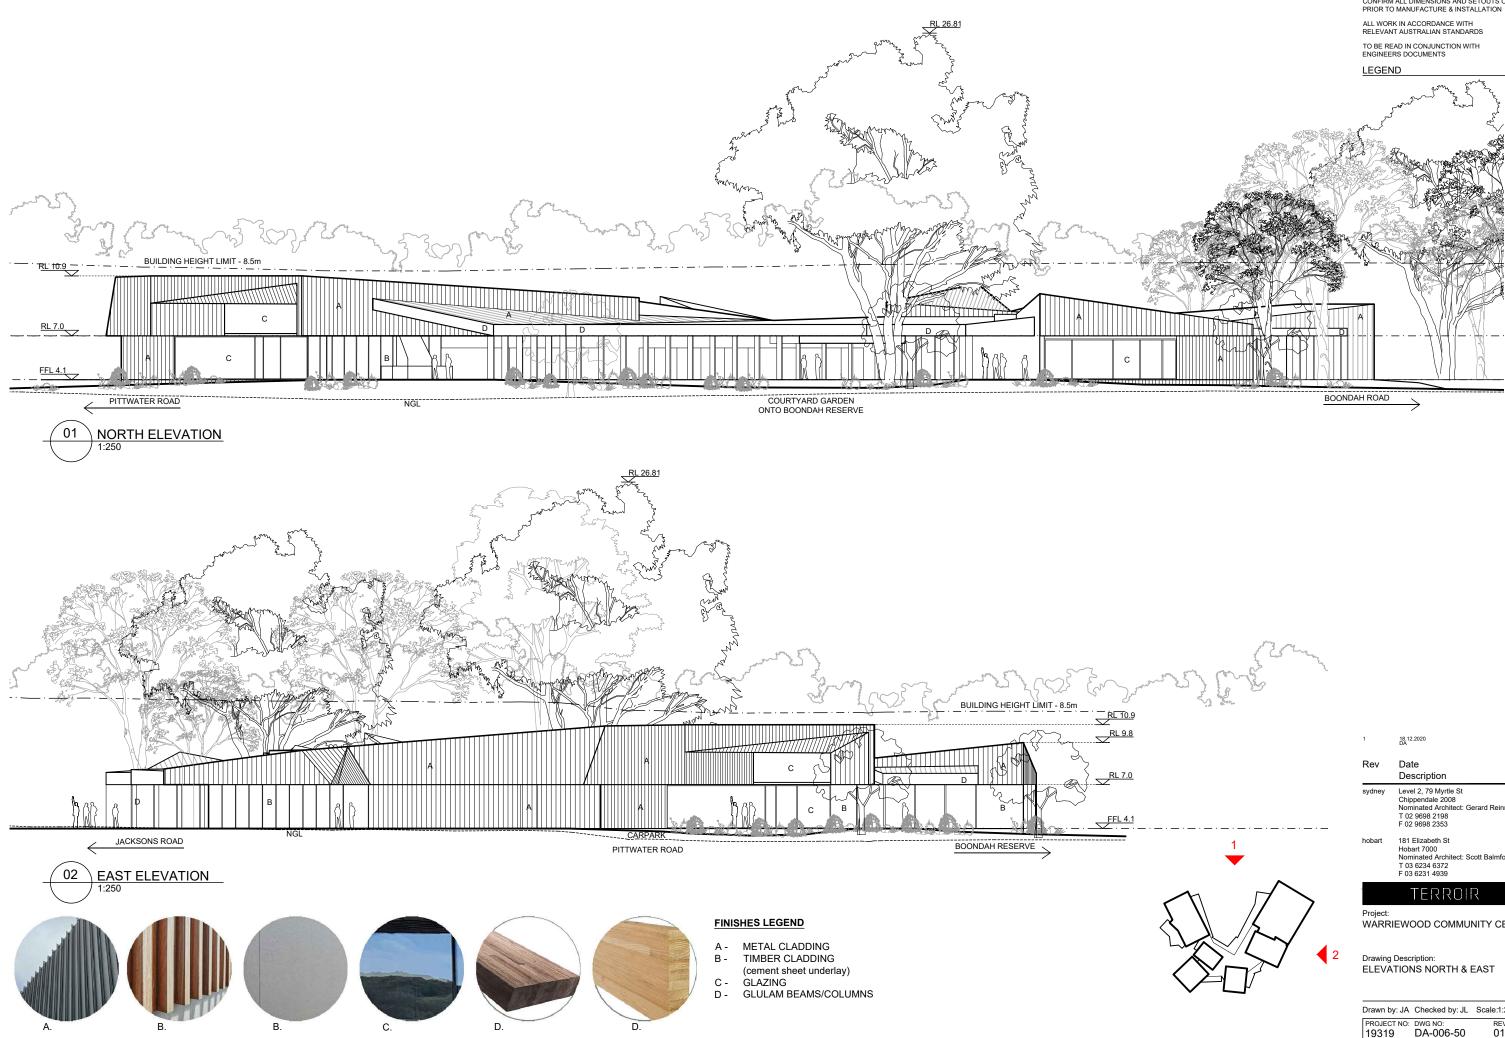

## GENERAL NOTES

DO NOT SCALE FROM THIS DRAWING CONFIRM ALL DIMENSIONS AND SETOUTS ON SITE PRIOR TO MANUFACTURE & INSTALLATION

| 1      | 18.12.2020<br>DA                                                                                                           |
|--------|----------------------------------------------------------------------------------------------------------------------------|
| Rev    | Date<br>Description                                                                                                        |
| sydney | Level 2, 79 Myrtle St<br>Chippendale 2008<br>Nominated Architect: Gerard Reinmuth 6629<br>T 02 9698 2198<br>F 02 9698 2353 |
| hobart | 181 Elizabeth St<br>Hobart 7000<br>Nominated Architect: Scott Balmforth 564<br>T 03 6234 6372<br>F 03 6231 4939            |
|        | TERROIR                                                                                                                    |

# WARRIEWOOD COMMUNITY CENTRE

| Drawn by: JA      | Checked by: JL       | Scale:1:250@A3 |
|-------------------|----------------------|----------------|
| PROJECT NO: 19319 | DWG NO:<br>DA-006-50 | REV NO:<br>01  |
| Drawing Statu     | s:                   | DA             |

## FINISHES LEGEND

- A METAL CLADDING
- B TIMBER CLADDING

| 1      | 18.12.2020<br>DA                                                                                                           |
|--------|----------------------------------------------------------------------------------------------------------------------------|
| Rev    | Date<br>Description                                                                                                        |
| sydney | Level 2, 79 Myrtle St<br>Chippendale 2008<br>Nominated Architect: Gerard Reinmuth 6629<br>T 02 9698 2198<br>F 02 9698 2353 |
| hobart | 181 Elizabeth St<br>Hobart 7000<br>Nominated Architect: Scott Balmforth 564<br>T 03 6234 6372<br>F 03 6231 4939            |
| -      | TERROIR                                                                                                                    |

### Project:

WÁRRIEWOOD COMMUNITY CENTRE

Drawing Description: ELEVATIONS - MAIN HALL

| Drawn by: JA      | Checked by: JL       | Scale:1:200@A3 |
|-------------------|----------------------|----------------|
| PROJECT NO: 19319 | DWG NO:<br>DA-006-52 | REV NO:<br>01  |
| Drawing Statu     | s:                   | DA             |