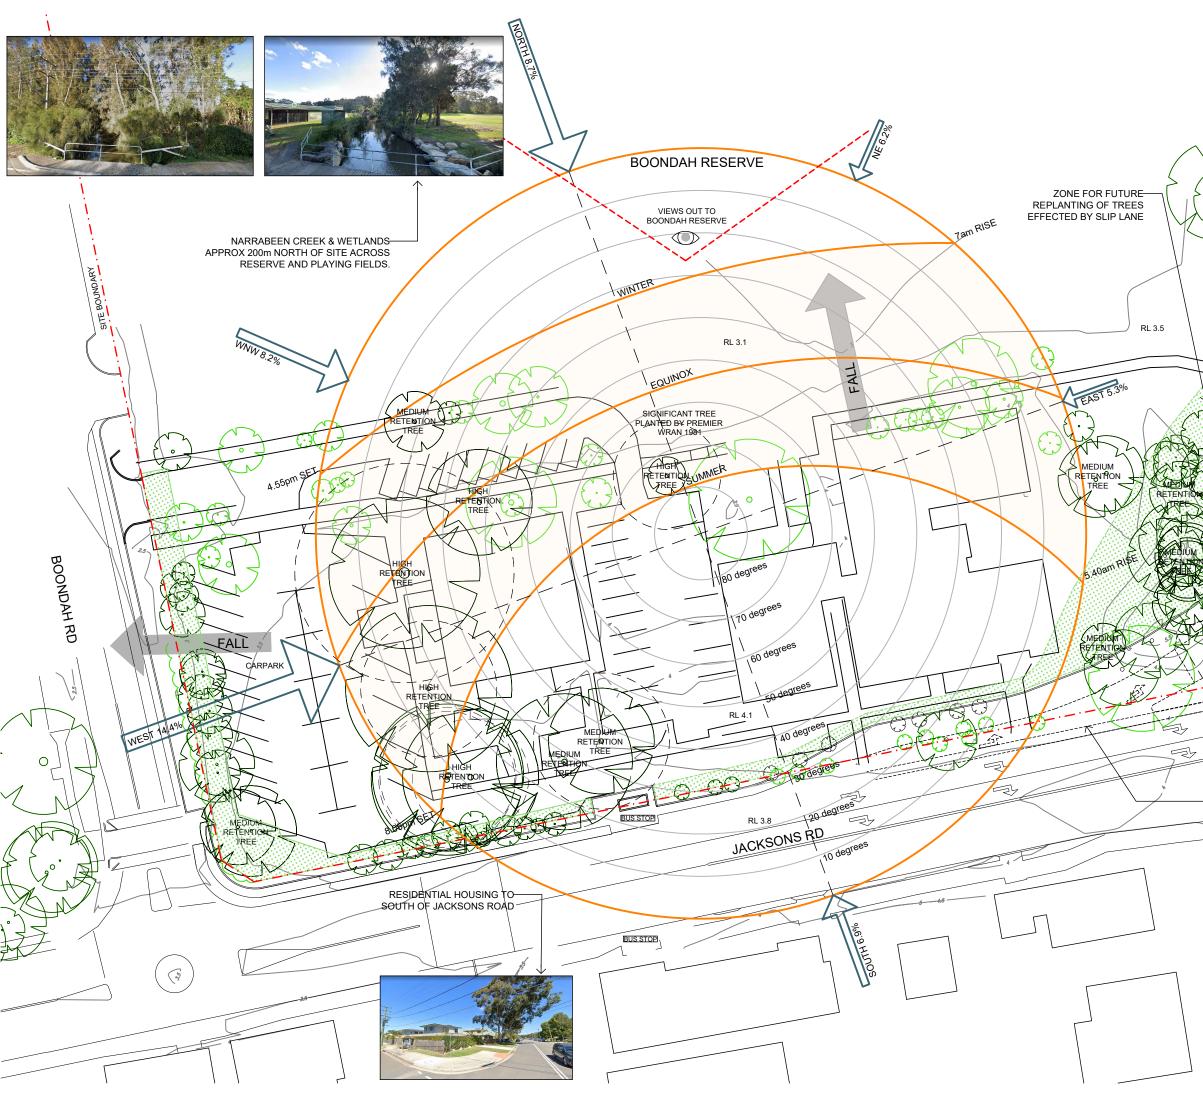

Date Plotted: 16/12/2020File Path: X:\19319 Warriewood Community Centre\06.00 Documentation\06.01 CAD\06.01.05 Development Application\PLAN\DA-003-02 SITE ANALYSIS PLAN.dwg

GENERAL NOTES DO NOT SCALE FROM THIS DRAWING CONFIRM ALL DIMENSIONS AND SETOUTS ON SITE PRIOR TO MANUFACTURE & INSTALLATION ALL WORK IN ACCORDANCE WITH RELEVANT AUSTRALIAN STANDARDS TO BE READ IN CONJUNCTION WITH ENGINEERS DOCUMENTS LEGEND

DIRECTION & % PREVAILING WINDS EXISTING SITE PHOTOS ESTABLISHED TREES

0

**BUS STOF** 

 $\square$ 

BOUNDARY

SIGNIFICANT

NOISE

RD

PITTWATER

 $\uparrow$ 

MAIN ARTERIAL ROAD

WITH HIGH LEVELS

FUTURE SLIP LANE BY

OF TRAFFIC.

THROUGH WARRIEWOOD

| 1        | 18.12.2020                                                                                                                 |
|----------|----------------------------------------------------------------------------------------------------------------------------|
| Rev      | Date Description                                                                                                           |
| sydney   | Level 2, 79 Myrtle St<br>Chippendale 2008<br>Nominated Architect: Gerard Reinmuth 6629<br>T 02 9698 2198<br>F 02 9698 2353 |
| hobart   | 181 Elizabeth St<br>Hobart 7000<br>Nominated Architect: Scott Balmforth 564<br>T 03 6234 6372<br>F 03 6231 4939            |
|          | TERROIR                                                                                                                    |
| Project: |                                                                                                                            |

WARRIEWOOD COMMUNITY CENTRE

Drawing Description: SITE ANALYSIS PLAN

| Drawn by: IB      | Checked by: JL       | Scale:1:500@A3 |
|-------------------|----------------------|----------------|
| PROJECT NO: 19319 | DWG NO:<br>DA-002-02 | REV NO:<br>01  |
| Drawing Status:   |                      | DA             |