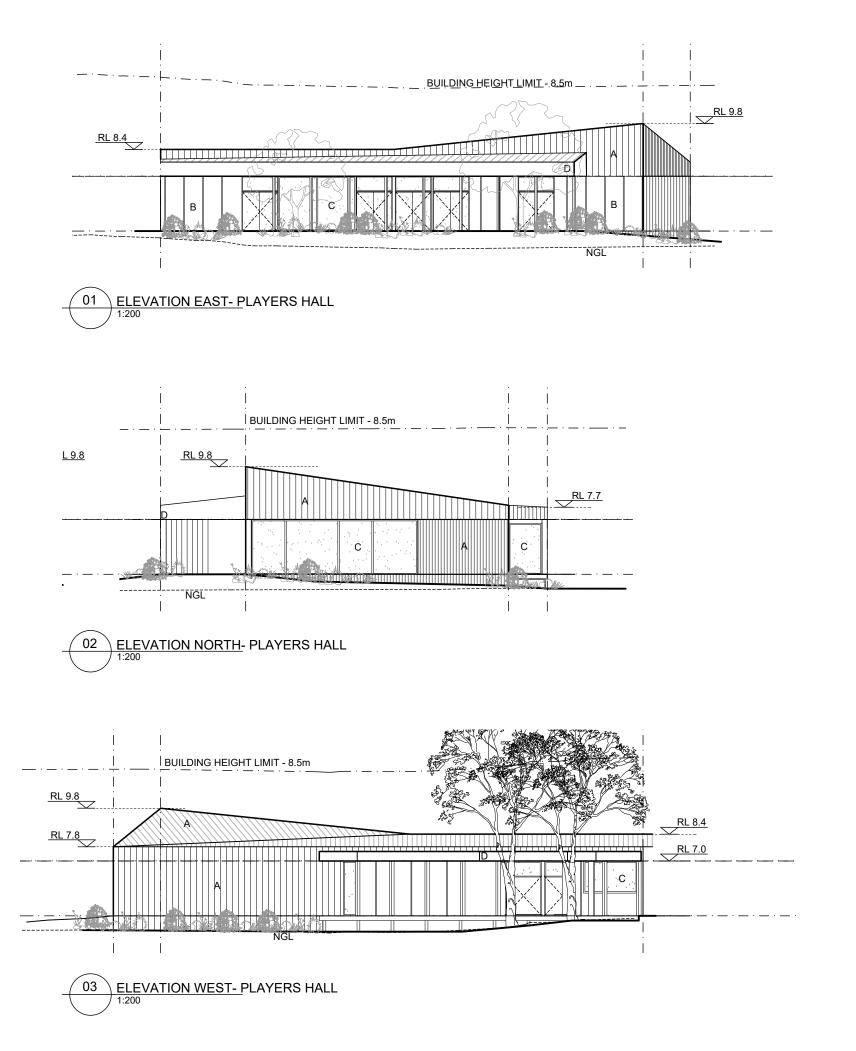

## FINISHES LEGEND

- A METAL CLADDING
- B TIMBER CLADDING

| 1      | 18.12.2020<br>DA                                                                                                           |
|--------|----------------------------------------------------------------------------------------------------------------------------|
| Rev    | Date<br>Description                                                                                                        |
| sydney | Level 2, 79 Myrtle St<br>Chippendale 2008<br>Nominated Architect: Gerard Reinmuth 6629<br>T 02 9698 2198<br>F 02 9698 2353 |
| hobart | 181 Elizabeth St<br>Hobart 7000<br>Nominated Architect: Scott Balmforth 564<br>T 03 6234 6372<br>F 03 6231 4939            |
| -      | TERROIR                                                                                                                    |

## FINISHES LEGEND

- A METAL CLADDING
- B TIMBER CLADDING

| 1      | 18.12.2020<br>DA                                                                                                           |
|--------|----------------------------------------------------------------------------------------------------------------------------|
| Rev    | Date<br>Description                                                                                                        |
| sydney | Level 2, 79 Myrtle St<br>Chippendale 2008<br>Nominated Architect: Gerard Reinmuth 6629<br>T 02 9698 2198<br>F 02 9698 2353 |
| hobart | 181 Elizabeth St<br>Hobart 7000<br>Nominated Architect: Scott Balmforth 564<br>T 03 6234 6372<br>F 03 6231 4939            |
|        | TERROIR                                                                                                                    |

## FINISHES LEGEND

- A METAL CLADDING
- B TIMBER CLADDING
- (cement sheet underlay) C - GLAZING
- D GLULAM BEAMS/COLUMNS

| 1      | 18.12.2020<br>DA                                                                                                           |
|--------|----------------------------------------------------------------------------------------------------------------------------|
| Rev    | Date<br>Description                                                                                                        |
| sydney | Level 2, 79 Myrtle St<br>Chippendale 2008<br>NomInated Archttect: Gerard Relnmuth 6629<br>T 02 9698 2198<br>F 02 9698 2353 |
| hobart | 181 Elizabeth St<br>Hobart 7000<br>Nominated Architect: Scott Balmforth 564<br>T 03 6234 6372<br>F 03 6231 4939            |
|        | TERROIR                                                                                                                    |

## Project:

WARRIEWOOD COMMUNITY CENTRE

Drawing Description: ELEVATIONS - ACTIVITY HALL & AMENITIES

|                      | ,                    | Scale:1:200@A3 |
|----------------------|----------------------|----------------|
| PROJECT NO:<br>19319 | DWG NO:<br>DA-006-54 | REV NO:<br>01  |
| Drawing Status:      |                      | DA             |