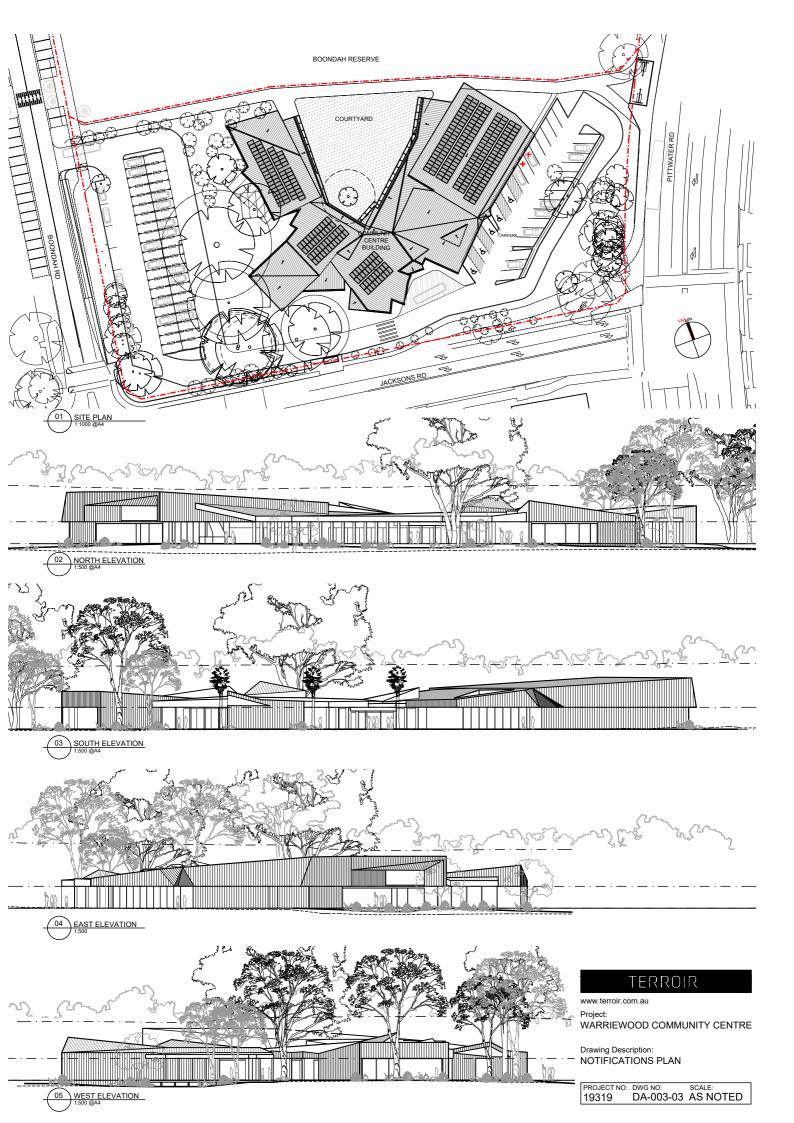

Drawing Description: SITE PLAN

|                   |                      | Scale:1:500@A3 |
|-------------------|----------------------|----------------|
| PROJECT NO: 19319 | DWG NO:<br>DA-001-01 | REV NO:<br>01  |
| Drawing Statu     | s:                   | DA             |

# WARRIEWOOD COMMUNITY CENTRE

| Drawn by: JA      | Checked by: JL       | Scale:1:250@A3 |
|-------------------|----------------------|----------------|
| PROJECT NO: 19319 | DWG NO:<br>DA-006-50 | REV NO:<br>01  |
| Drawing Statu     | s:                   | DA             |

WÁRRIEWOOD COMMUNITY CENTRE

| Drawn by: JA      | Checked by: JL       | Scale:1:250@A3 |
|-------------------|----------------------|----------------|
| PROJECT NO: 19319 | DWG NO:<br>DA-006-51 | REV NO:<br>01  |
| Drawing Status:   |                      | DA             |

### Project:

WÁRRIEWOOD COMMUNITY CENTRE

Drawing Description: ELEVATIONS - MAIN HALL

| Drawn by: JA      | Checked by: JL       | Scale:1:200@A3 |
|-------------------|----------------------|----------------|
| PROJECT NO: 19319 | DWG NO:<br>DA-006-52 | REV NO:<br>01  |
| Drawing Statu     | s:                   | DA             |

## Project:

WÁRRIEWOOD COMMUNITY CENTRE

Drawing Description: ELEVATIONS - PLAYERS HALL

| Drawn by: JA      | Checked by: JL       | Scale:1:200@A3 |
|-------------------|----------------------|----------------|
| PROJECT NO: 19319 | DWG NO:<br>DA-006-53 | REV NO:<br>01  |
| Drawing Status:   |                      | DA             |

## Project:

WARRIEWOOD COMMUNITY CENTRE

Drawing Description: ELEVATIONS - ACTIVITY HALL & AMENITIES

|                      | ,                    | Scale:1:200@A3 |
|----------------------|----------------------|----------------|
| PROJECT NO:<br>19319 | DWG NO:<br>DA-006-54 | REV NO:<br>01  |
| Drawing Status:      |                      | DA             |