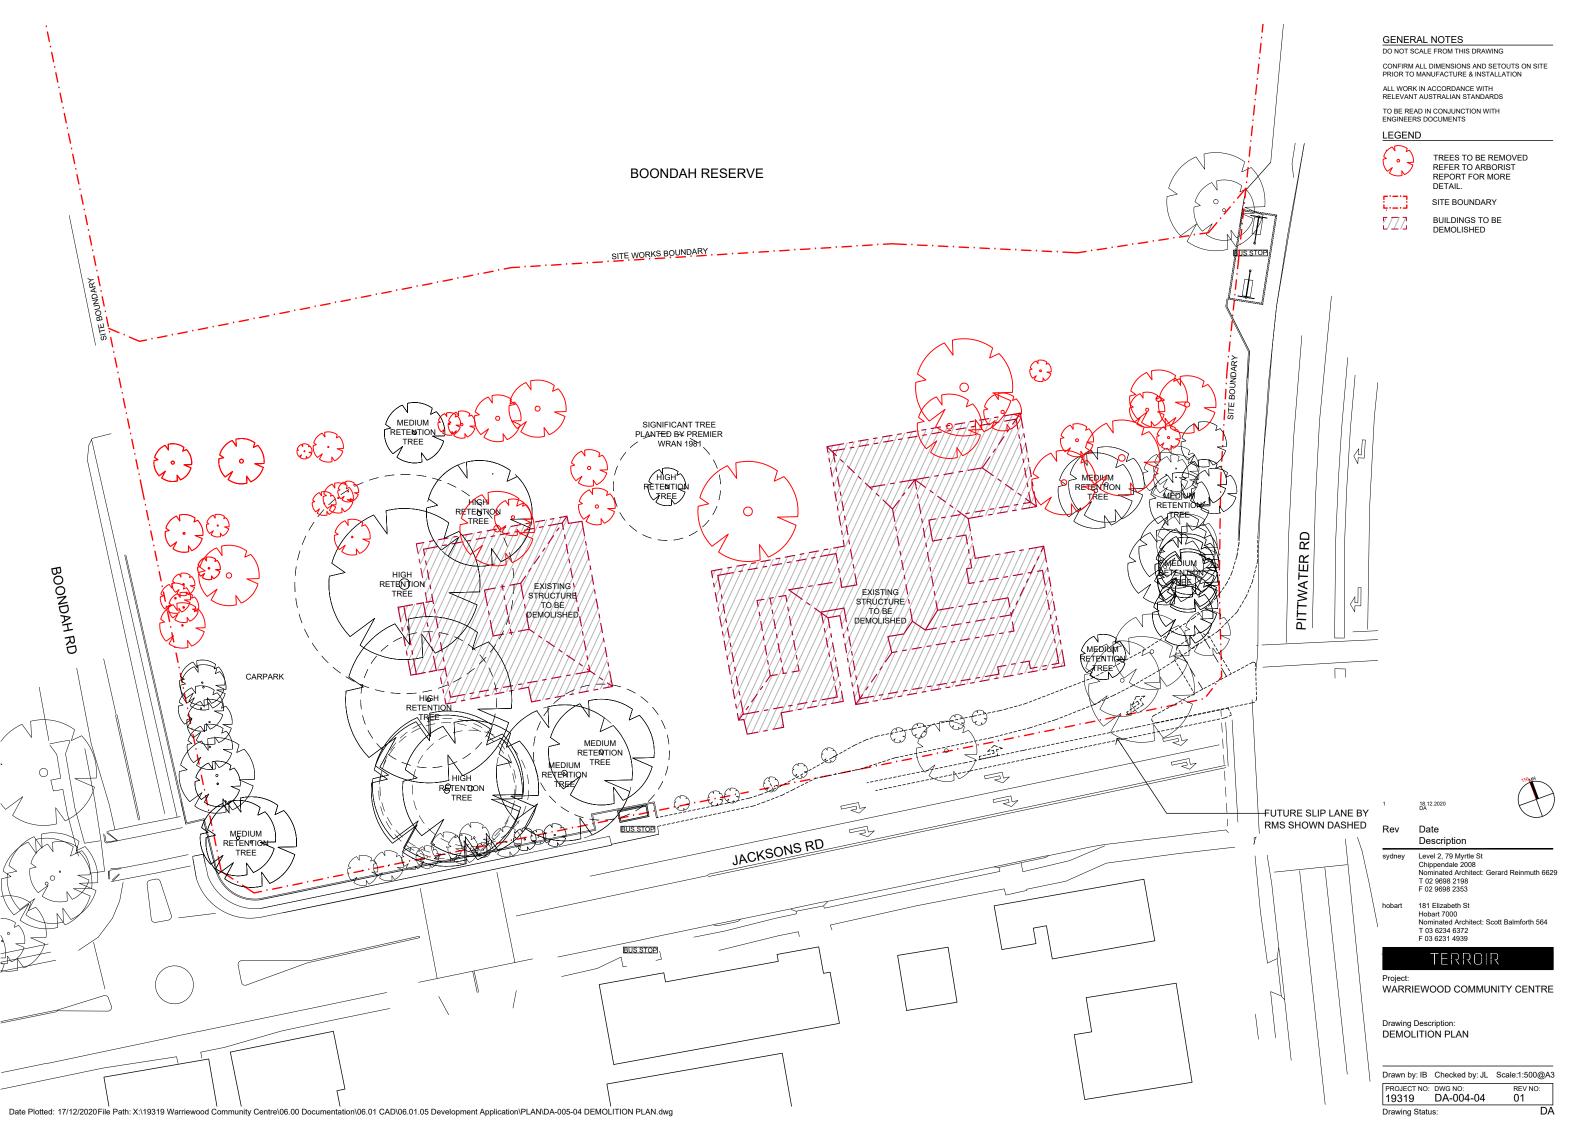

|   | FGEND |  |
|---|-------|--|
| L | EGEND |  |

+

\_\_\_\_\_

•

|       | BUILDING FOOTPRINT            |
|-------|-------------------------------|
| E:2:3 | SITE BOUNDARY                 |
|       | BUILDINGS TO BE<br>DEMOLISHED |
|       | HIGH RETENTION TREE           |

MEDIUM RETENTION TREE

ELECTRIC CAR CHARGING STATION

PV SOLAR ARRAY

BUFFER PLANTING ZONE FOR REPLACEMENT OF TREES EFFECTED BY FUTURE SLIP LANE

NEW AUSGRID SUBSTATION TO FUTURE DETAIL

RAINWATER RE-USE PUMP SET AND FILTRATION SYSTEM FOR LANDSCAPE IRRIGATION, WC & URINAL FLUSHING. TO BE IN WEATHERPROOF ENCLOSURE

TREES TO BE REMOVED REFER TO ARBORIST REPORT FOR MORE INFORMATION.

| 1                | 18,12,2020                                                                                                                 |
|------------------|----------------------------------------------------------------------------------------------------------------------------|
| Rev              | Date<br>Description                                                                                                        |
| sydney           | Level 2, 79 Myrtle St<br>Chippendale 2008<br>Nominated Architect: Gerard Reinmuth 6629<br>T 02 9698 2198<br>F 02 9698 2353 |
| hobart           | 181 Elizabeth St<br>Hobart 7000<br>Nominated Architect: Scott Balmforth 564<br>T 03 6234 6372<br>F 03 6231 4939            |
|                  | TERROIR                                                                                                                    |
| Project:<br>WARR | EWOOD COMMUNITY CENTRE                                                                                                     |

Drawing Description: SITE PLAN

|                   |                      | Scale:1:500@A3 |
|-------------------|----------------------|----------------|
| PROJECT NO: 19319 | DWG NO:<br>DA-001-01 | REV NO:<br>01  |
| Drawing Statu     | s:                   | DA             |