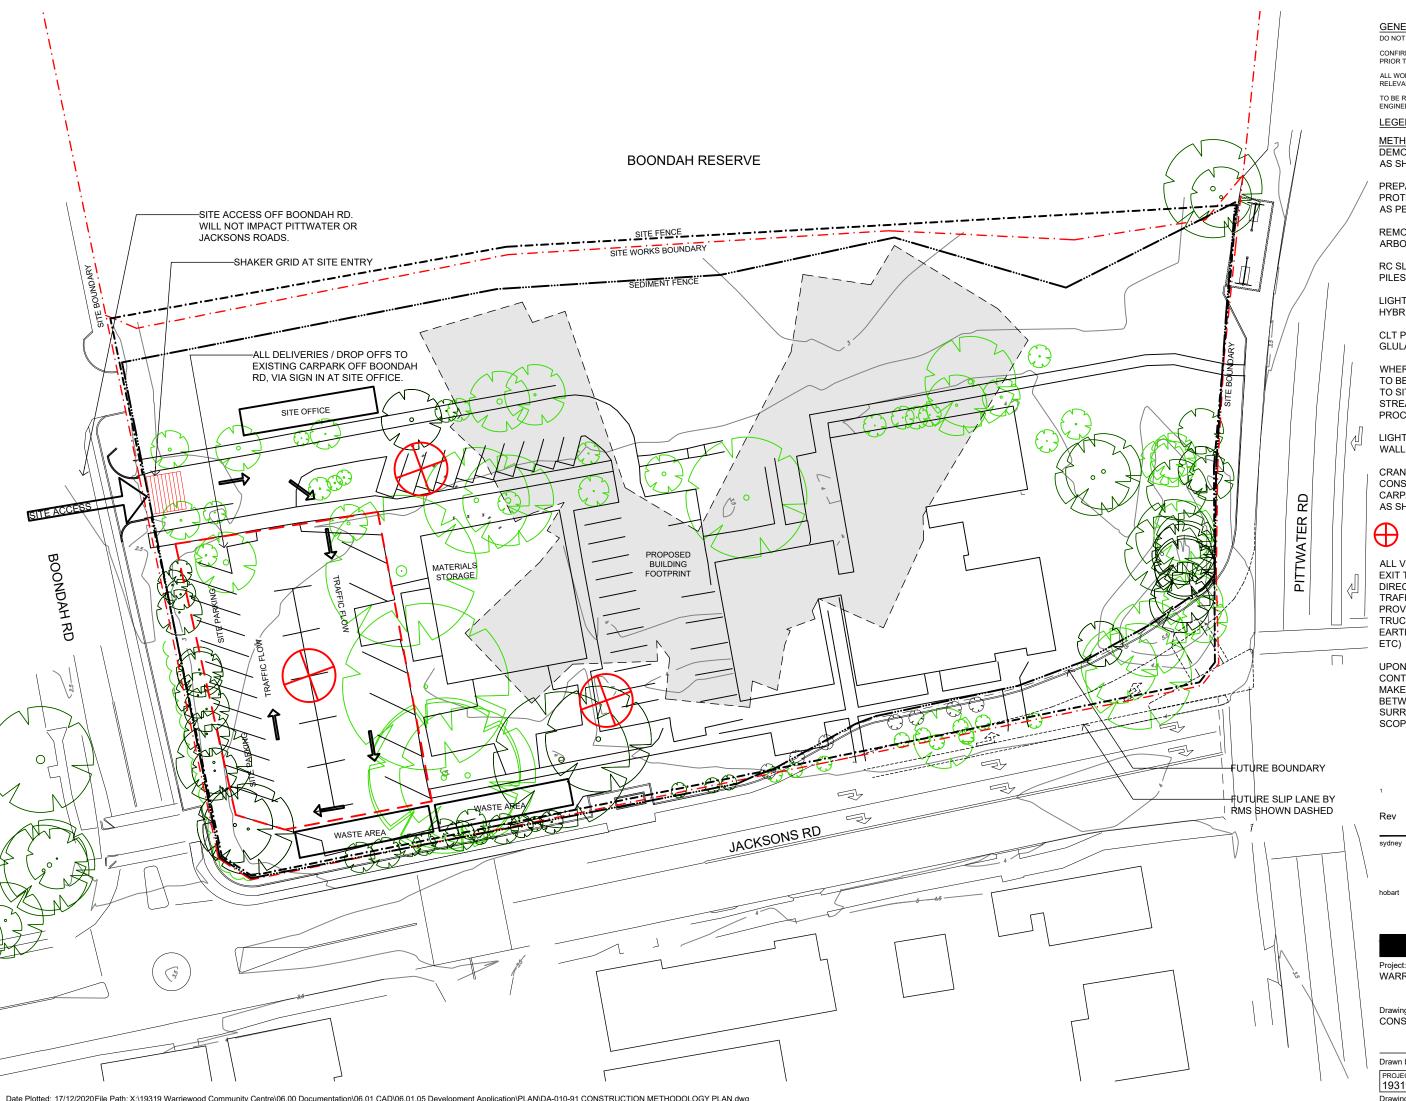

Date Plotted: 17/12/2020File Path: X:\19319 Warriewood Community Centre\06.00 Documentation\06.01 CAD\06.01.05 Development Application\PLAN\DA-010-91 CONSTRUCTION METHODOLOGY PLAN.dwg

GENERAL NOTES

DO NOT SCALE FROM THIS DRAWING

CONFIRM ALL DIMENSIONS AND SETOUTS ON SITE PRIOR TO MANUFACTURE & INSTALLATION

ALL WORK IN ACCORDANCE WITH RELEVANT AUSTRALIAN STANDARDS

TO BE READ IN CONJUNCTION WITH ENGINEERS DOCUMENTS

LEGEND

METHOD OF CONSTRUCTION DEMOLITION OF EXISTING BUILDINGS AS SHOWN ON DEMOLITION PLAN.

PREPARATION OF SITE AND PROTECTION OF SIGNIFICANT TREES AS PER ARBORISTS REPORT.

REMOVAL OF TREES AS PER ARBORISTS REPORT.

RC SLAB ON GROUND WITH SCREW PILES.

LIGHTWEIGHT TIMBER & STEEL HYBRID CONSTRUCTION.

CLT PANEL WALLS & CEILING WITH GLULAM BEAMS TO FOYER.

WHERE POSSIBLE TIMBER ELEMENTS TO BE PREFABRICATED & BROUGHT TO SITE FOR ASSEMBLY -STREAMLINING THE CONSTRUCTION PROCESS ON SITE.

LIGHTWEIGHT METAL CLAD ROOF AND WALLS.

CRANES REQUIRED DURING CONSTRUCTION TO UTILISE EXISTING CARPARK & AVOID DAMAGE TO TREES AS SHOWN.

INDICATE PO LOCATIONS INDICATE POTENTIAL CRANE

ALL VEHICLES ARE TO ENTER AND EXIT THE SITE IN A FORWARD DIRECTION.

TRAFFIC CONTROLLERS WILL BE PROVIDED ON DAYS OF MULTIPLE TRUCK MOVEMENTS (BULK EARTHWORKS, CONCRETE POURS

UPON COMPLETION OF WORKS, CONTRACTOR IS TO RE-ESTABLISH & MAKE GOOD ALL INTERFACES BETWEEN SITE WORKS AREA AND SURROUNDS, AS IMPACTED BY THIS SCOPE OF WORKS.